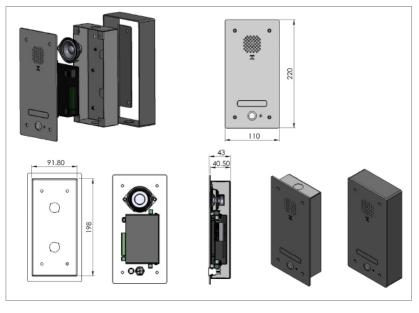

## MAIN PROPERTIES

|                   | Built in condenser microphone                          |
|-------------------|--------------------------------------------------------|
|                   | Built in 2 W loudspeaker                               |
|                   | G.711, G.722, MP3 audio encoding/<br>decoding          |
|                   | SPI for keypad extension                               |
|                   | 2 relay outputs                                        |
|                   | Ethernet interface including POE (Power Over Ethernet) |
|                   | 24 VDC power supply (if no POE available)              |
| Power consumption | 3,12 W                                                 |
| Dimensions        | Depth: 43, Height 220 and Width 110 mm                 |
| Weight            | 808 g.                                                 |

Wall mount SIP / IP INTERCOM station with up to 4 buttons, the **TERRA-DS** is a door station featuring high quality hands free conversation. It has contact inputs and outputs to remotely control external devices such as; electronic door lock, camera's, gates, etc. Thanks to an optional casing, it is in full conformity with IP54 vandal, water-proof and dust-proof standards.