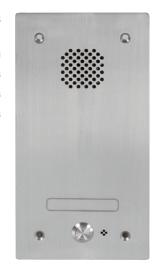

Wall mount SIP / IP INTERCOM station with up to 4 buttons, the **TERRA-DS** is a door station featuring high quality hands free conversation. It has contact inputs and outputs to remotely control external devices such as; electronic door lock, camera's, gates, etc. Thanks to an optional casing, it is in full conformity with IP54 vandal, water-proof and dust-proof standards.

## **Versions**

TERRA-DS1 = one-key button
TERRA-DS2= two-key buttons
TERRA-DS3 = three-key buttons
TERRA-DS4 = four-key buttons

HELPROD.COM