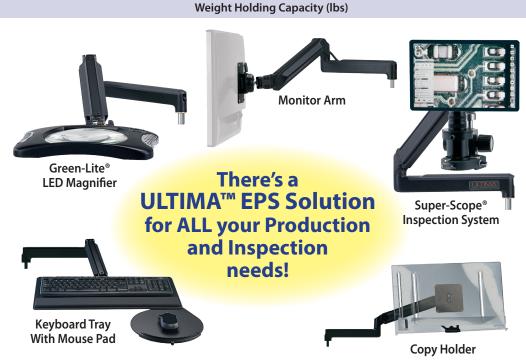

### Maximize Efficiency & Operator Comfort

A pretty simple concept, but with far reaching implications. Ultima™ EPS marries our award-winning arm technology and world renowned lighting and inspection products together for industry exclusive performance and ultimate ergonomic safety.

Is your bench STUFFED? Let Ultima™ liberate your work space! Bulky microscope stands, small instrumentation, user input controls... get them all up and out of the way!

**FLEXIBILITY EXPANDABILITY** 

> **All Components Drop Together Quickly & Easily!**

#### Custom Fit to Each Operator

No two users are alike... let Ultima™ EPS show you that this is no longer an issue. Ultimate adjustability and repositioning allows for users of all heights to quickly and precisely set the inspection tool to their desired location. With 3 different monitor arm systems, O.C. White is sure to have a solution for your individual requirements. One support post can hold up to 6 Monitors (up to 120lbs).