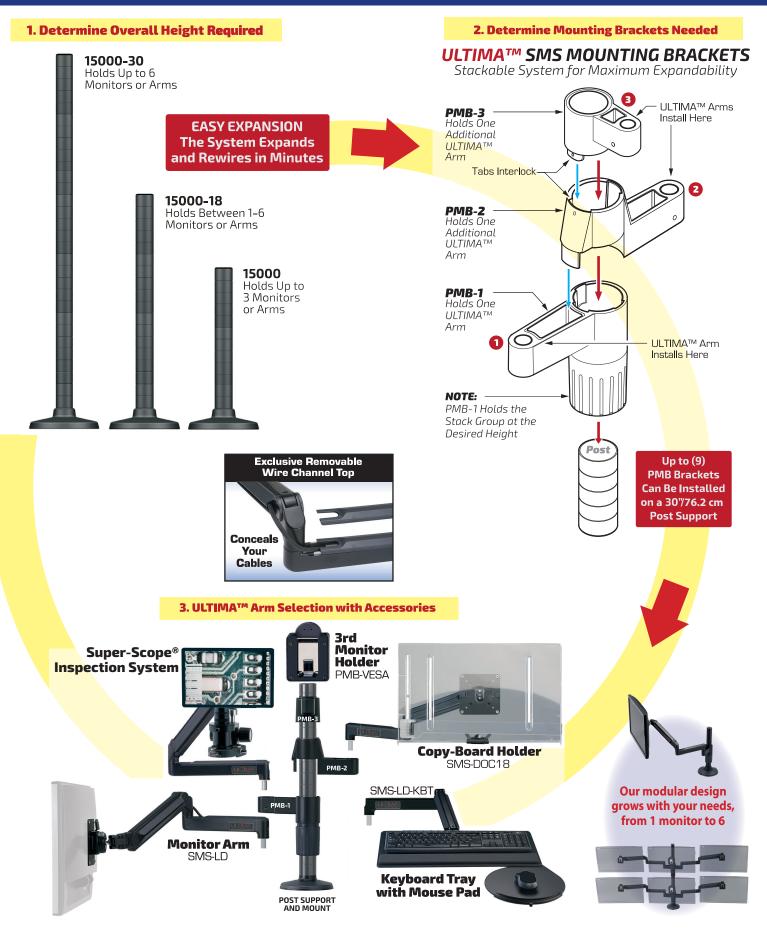

## Configuring Your ULTIMA™ EPS Solution is as Easy as 1... 2... 3

#### Custom Fit to Each Operator

No two users are alike... let Ultima™ EPS show you that this is no longer an issue. Ultimate adjustability and repositioning allows for users of all heights to quickly and precisely set the inspection tool to their desired location. With 3 different monitor arm systems, O.C. White is sure to have a solution for your individual requirements. One support post can hold up to 6 Monitors (up to 120lbs).

**ULTIMA™ SMS** 0-6 lbs. range SYSTEM **ULTIMA™ SMS LD** 4–14lbs. range **ULTIMA™ SMS HD** 6 – 20 lbs. range 8 9 10 11 12 13 14 15 16 17 18 19 20 5