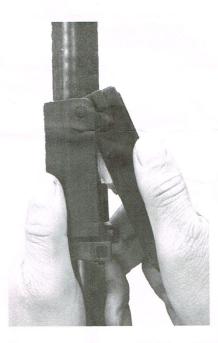

Step 9. Make sure that the two pieces are locked tight at both sides. 确保上下盖两侧的卡扣联结部分全部锁紧.

Step 10. Install the grounding wire with the enclosed parts, recommend torque 6-8N.m. 使用附带的紧固件安装接地线,推荐扭矩为6-8N.m.