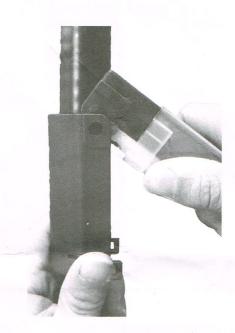

Step 3. Place the lower part on the feeder cable as shown; please make sure the hook towards the ground. 照图示将下盖装在电缆上,确保卡扣朝向地面方向.

Step 4. Remove the tape and pull the protection sleeve as shown until it stop at the rib. 移除胶带并将保护盖向后拉至定位凸台处.