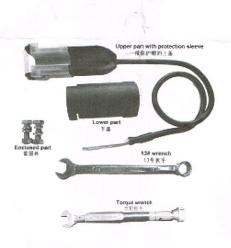

## Rosenberger

No.: MA\_SLGK009 Rev.: A 11.2011

Step 1. Prepare piece parts and the tool. 准备零件及工具.

Step 2. Straighten and clean the cable about 200mm for the grounding kits installation. 为接地卡安装,校直并清洁电缆约 200mm.