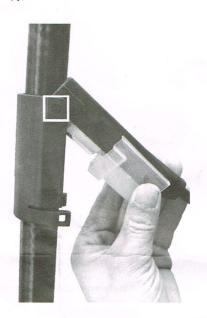

Step 5. Place the upper part on the lower part in an angle, then slide it until the columns of the upper part fits into the hole of the lower part. 将上盖以图示角度放在下盖上,滑动上盖直到它上面的转轴与下盖的定位孔配合.

Step 6. Make sure the fitting of the upper and lower part hinge area at both sides, and then remove the protection sleeve on the upper part. 确保上下盖左右两侧转轴全部配合好,然后移除保护盖.