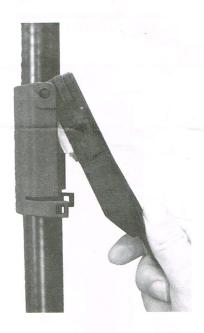

Step 7. Press the upper part onto the lower together slowly until stop. 慢慢将上盖推至下盖到位.

Step 8. Keep the lower part and the cable still, push the upper part onto the lower part quickly to get them snap together, You will hear a clicking sound when snapped. **Note**: It is important to be quick. 保持下盖及电缆不动,迅速压上盖使其咬合在下盖上,这时会有咔的一声轻. **注意**: 请务必迅速完成.