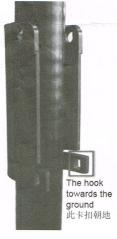

Step 3. Place the lower part on the feeder cable as shown; please make sure the hook towards the ground. 照图示将下盖装在电缆上,确保卡扣朝向地面方向.

Step 4. Remove the tape and pull the protection sleeve as shown until it stop at the rib. 移除胶带并将保护盖向后拉至定位凸台处.