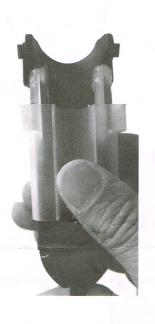

Step 5. Place the upper part on the lower part in an angle, then slide it until the columns of the upper part fits into the hole of the lower part. 将上盖以图示角度放在下盖上,滑动上盖直到它上面的转轴与下盖的定位孔配合.

Step 6. Make sure the fitting of the upper and lower part hinge area at both sides, and then remove the protection sleeve on the upper part. 确保上下盖左右两侧转轴全部配合好,然后移除保护盖.