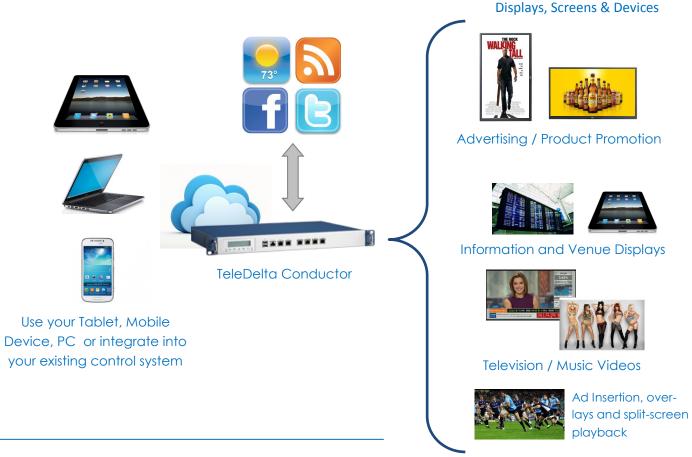

## Simple to Use, Yet Powerful to Grow

Conductor is the powerful engine and user interface for content management and device delivery, Conductor integrates your digital signage, IPTV, content streaming, social media and content management in the one place, control from your Tablet, Mobile or PC.

#### Your Cloud or Ours

Conductor has been designed to offer users a fast and hassle-free way to manage their digital content. Drag and Drop allows user to create, edit, re-order and save playlists in the cloud or locally with ease and assign playback to individual, groups of networks of displays and devices.

# Integration

Conductor has been designed to run either stand-alone or integrated within your IPTV delivery network. Like-wise management and control can easily integrate into existing A/V control systems.