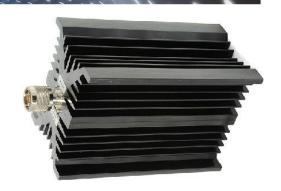

#### 100W Dummy Load

Where X is the connector type: N, DIN, and Y is connector gender M, F.

### **Mechanical Specifications**

Environment: Indoor or Outdoor¹

Material: Anodised Aluminium

Colour: Black

**Dimensions:** 150 mm x 100 mm x 80mm

**Weight:** 1700 g

<sup>&</sup>lt;sup>1</sup> Where available, outdoor models have **-WP** suffix to model number.