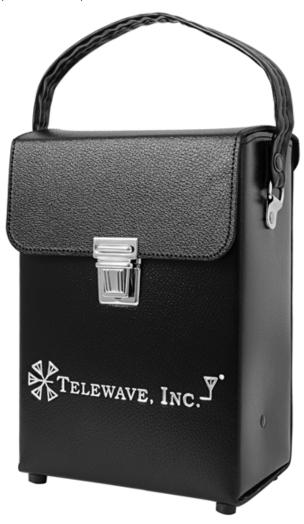

## TC44 - CARRYING CASE FOR TELEWAVE WATTMETERS

The Telewave TC44 Carrying Case is the ideal complement to the Telewave Wattmeter. This case is custom made specifically for the Model 44A/AP and Model 44L1/L1P wattmeters. The TC44 features rugged leather construction for years of use, with oversize rivets at all joints, and a large hand strap. The case also provides room for the operation manual and has a special compartment at the bottom for storing loads, test cables, or other accessories.

| SPECIFICATIONS |                        |
|----------------|------------------------|
| Case Material  | Top grain leather      |
| Finish         | Black pebble grain     |
| Dimensions     | 9" H x 6.5" W x 4" D   |
| Compartment    | 1.5" H x 6.5" W x 4" D |
| Weight         | 2 lb.                  |