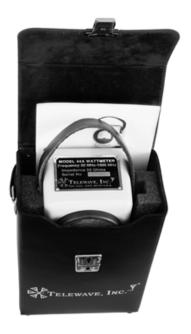

## TC44 - CARRYING CASE FOR TELEWAVE WATTMETERS

The Telewave TC44 Carrying Case is the ideal complement to the Telewave Wattmeter. This case is custom made specifically for the Model 44A/AP and Model 44L1/L1P wattmeters. The TC44 features rugged leather construction for years of use, with oversize rivets at all joints, and a large hand strap. The case also provides room for the operation manual and has a special compartment at the bottom for storing loads, test cables, or other accessories.