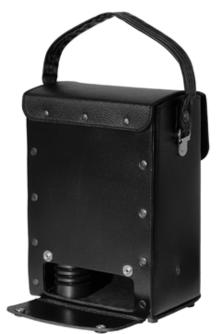

## TC44 - CARRYING CASE FOR TELEWAVE WATTMETERS

The Telewave TC44 Carrying Case is the ideal complement to the Telewave Wattmeter. This case is custom made specifically for the Model 44A/AP and Model 44L1/L1P wattmeters. The TC44 features rugged leather construction for years of use, with oversize rivets at all joints, and a large hand strap. The case also provides room for the operation manual and has a special compartment at the bottom for storing loads, test cables, or other accessories.